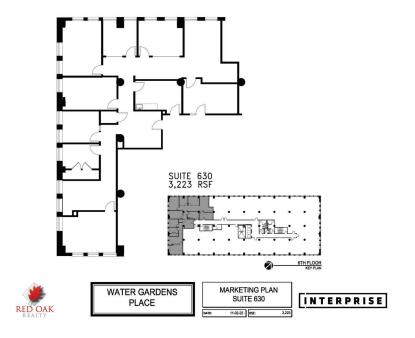

## Water Gardens | 100 East 15th Street, | Fort Worth, Texas

SUITE 630 | 3,223 RSF

RED OAK

SUITE 350 | 2,312 RSF.