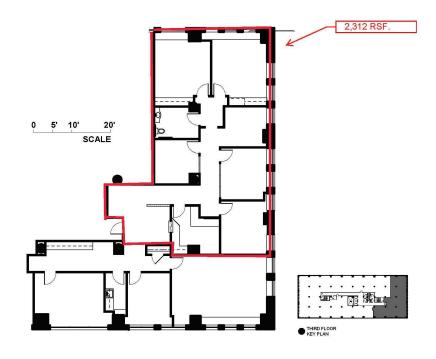

## Water Gardens | 100 East 15th Street, | Fort Worth, Texas

SUITE 630 | 3,223 RSF

RED OAK

SUITE 350 | 2,312 RSF.