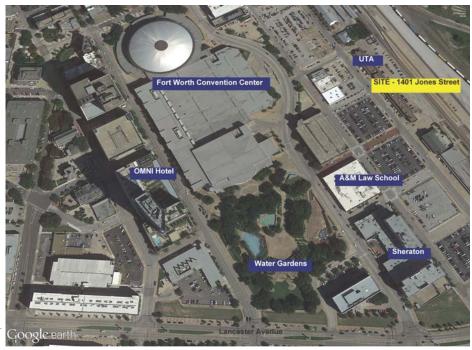

## **Building Information**

- Suite 210 906 RSF.
- Surface parking available
- Two story office building
- Excellent downtown location with quick access to I-30, I-35 & Chisholm Trail
- Walking distance to Omni, Sheraton & Convention Center