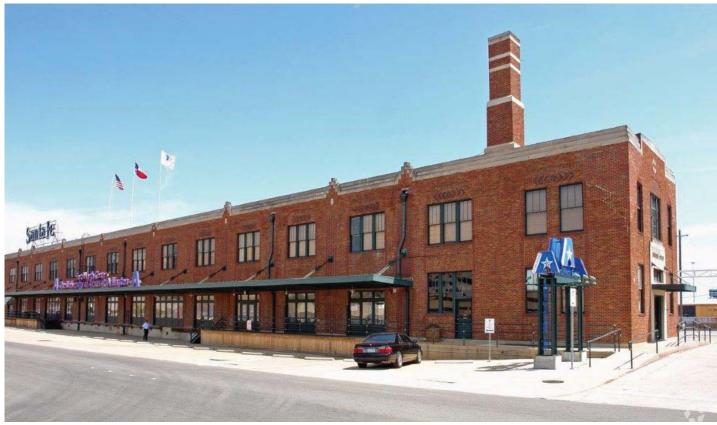

## Santa Fe Warehouse Building | 1401 Jones Street, | Fort Worth, Texas

## **Building Information**

- Suite 210 906 RSF.
- Surface parking available
- Two story office building
- Excellent downtown location with quick access to I-30, I-35 & Chisholm Trail
- Walking distance to Omni, Sheraton & Convention Center