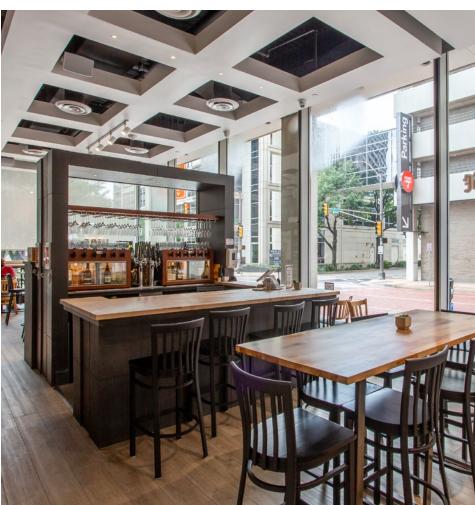

# GROUND FLOOR: The People, The Places, The Pasta

Experience a variety of dining options right at your doorstep at First on 7th. Start your day off right with a delicious coffee from Buon Giorno Coffeehouse and Roastery. For lunch, grab a sandwich or salad from Neighbors House Grocery, and maybe grab a bottle of wine for after work. If you are looking for a special evening out, or you need to entertain some clients, indulge in some traditional Italian dishes at 61 Osteria. The new upscale Italian restaurant by Adam Jones of Grace focuses on simple, seasonal ingredients sourced from the highest quality local farmers and features floor to ceiling windows with park views to the south.