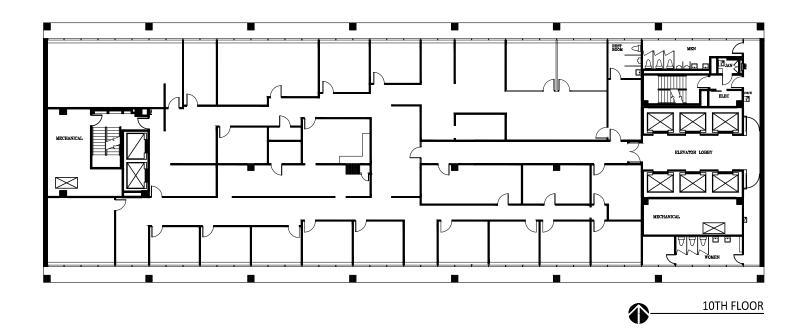

# **AMENITIES**

2nd Floor

2ND FLOOR | **2**3,841 SQ. FT.

10TH FLOOR | 11,555 SQ. FT.

14TH FLOOR | 11,714 SQ. FT.

16TH FLOOR | 11,718 SQ. FT.