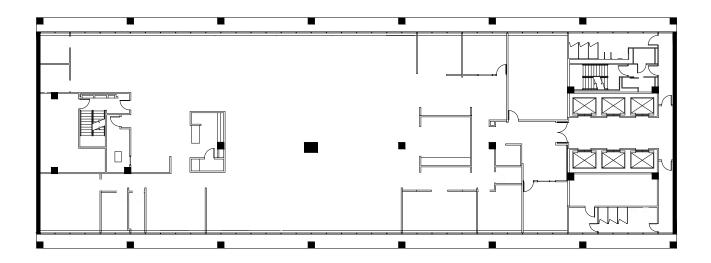

# **AMENITIES**

2nd Floor

2ND FLOOR | **2**3,841 SQ. FT.

10TH FLOOR | 11,555 SQ. FT.

14TH FLOOR | 11,714 SQ. FT.

16TH FLOOR | 11,718 SQ. FT.