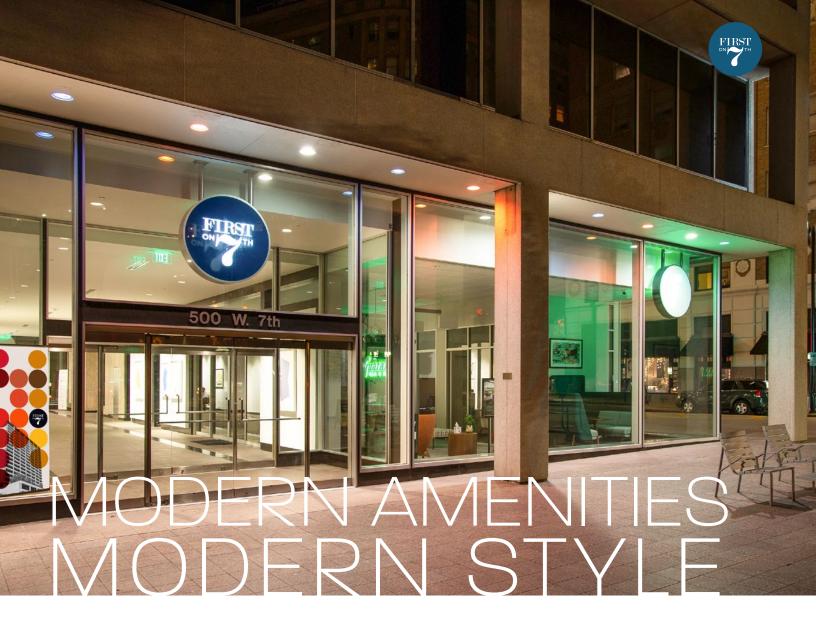

DISCOVER THE PERFECT SPACE FOR YOUR BUSINESS AT FIRST ON 7TH, A PREMIER EXAMPLE OF MIDCENTURY MODERNIST STYLE. DESIGNED BY WORLD-RENOWNED ARCHITECTS SKIDMORE, OWINGS AND MERRILL IN 1961, THIS 21-STORY TOWER BOASTS FAMOUS SCULPTURES BY ISAMU NOGUCHI, SKYLINE VIEWS, AND A DIVERSE GROUP OF PROFESSIONAL

BUSINESSES. LOCATED ON 7TH STREET ON THE WEST SIDE OF DOWNTOWN FORT WORTH, FIRST ON 7TH IS A PROMINENT FIXTURE OF THE SKYLINE AND IS AT THE HEART OF A DYNAMIC ENVIRONMENT WHERE PEOPLE

CAN WORK AND DINE COMFORTABLY. IT'S MORE THAN JUST A TRIBUTE TO THE PAST, IT'S THE FOCAL POINT FOR THE FUTURE OF AN EVOLVING DOWNTOWN FORT WORTH.