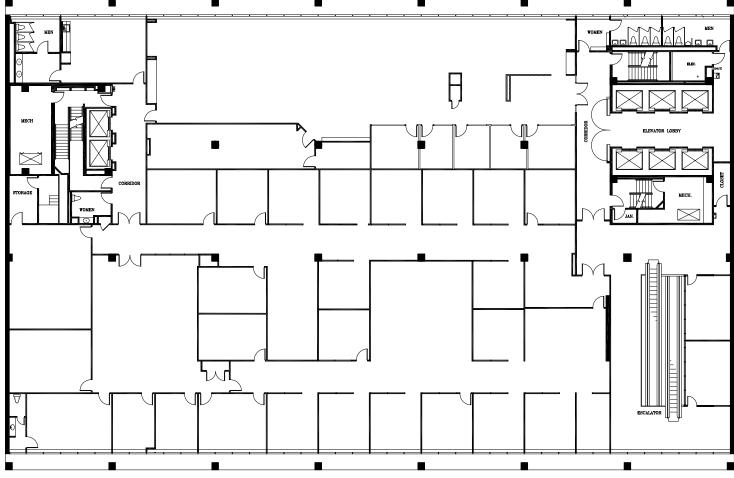

ED COMPANIES & COPPODATE CLIENTS |        |        |        |        |





# GROUND FLOOR: The People, The Places, The Pasta

Experience a variety of dining options right at your doorstep at First on 7th. Start your day off right with a delicious coffee from Buon Giorno Coffeehouse and Roastery. For lunch, grab a sandwich or salad from Neighbors House Grocery, and maybe grab a bottle of wine for after work. If you are looking for a special evening out, or you need to entertain some clients, indulge in some traditional Italian dishes at 61 Osteria. The new upscale Italian restaurant by Adam Jones of Grace focuses on simple, seasonal ingredients sourced from the highest quality local farmers and features floor to ceiling windows with park views to the south.

# **AMENITIES**

















2nd Floor



2ND FLOOR | **2**3,841 SQ. FT.











10TH FLOOR | 11,555 SQ. FT.









14TH FLOOR | 11,714 SQ. FT.







16TH FLOOR | 11,718 SQ. FT.

### RECENT TENANT FINISH OUT ON 15th FLOOR

















# W. 7TH STREET 77M POTH STREET

# Clients, Visitors Patrons and Business Professionals

First on 7th is one of the most easily accessible buildings in Downtown Fort Worth. With entrances on 3 sides of the building and a connected parking garage across the street, clients, employees, and restaurant goers have no trouble finding their way into our doors. Come see for yourself.