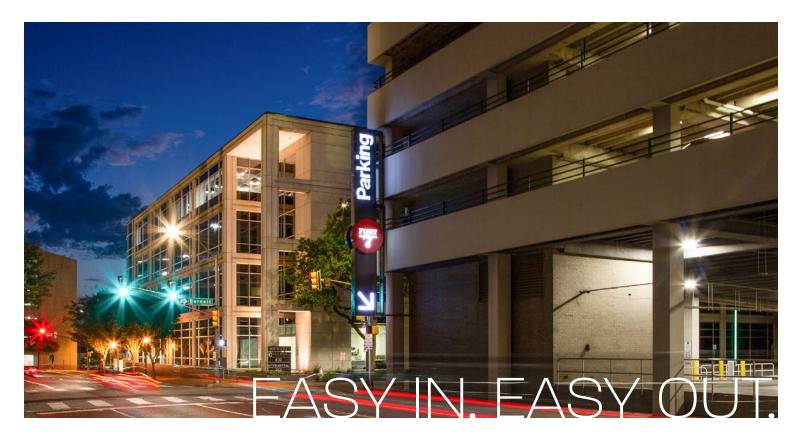

# Clients, Visitors Patrons and Business Professionals

First on 7th is one of the most easily accessible buildings in Downtown Fort Worth. With entrances on 3 sides of the building and a connected parking garage across the street, clients, employees, and restaurant goers have no trouble finding their way into our doors. Come see for yourself.