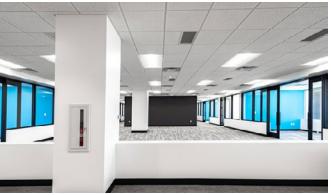

. Start your day off right with a delicious coffee from Buon Giorno Coffeehouse and Roastery. For lunch, grab a sandwich or salad from Neighbors House Grocery, and maybe grab a bottle of wine for after work. If you are looking for a special evening out, or you need to entertain some clients, indulge in some traditional Italian dishes at 61 Osteria. The new upscale Italian restaurant by Adam Jones of Grace focuses on simple, seasonal ingredients sourced from the highest quality local farmers and features floor to ceiling windows with park views to the south.

# **AMENITIES**

















2nd Floor



2ND FLOOR | **2**3,841 SQ. FT.











10TH FLOOR | 11,555 SQ. FT.









14TH FLOOR | 11,714 SQ. FT.







16TH FLOOR | 11,718 SQ. FT.

### RECENT TENANT FINISH OUT ON 15th FLOOR

















# W. 7TH STREET 77M POTH STREET

# Clients, Visitors Patrons and Business Professionals

First on 7th is one of the most easily accessible buildings in Downtown Fort Worth. With entrances on 3 sides of the building and a connected parking garage across the street, clients, employees, and restaurant goers have no trouble finding their way into our doors. Come see for yourself.