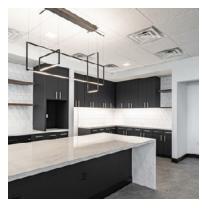

Start your day off right with a delicious coffee from Buon Giorno Coffeehouse and Roastery. For lunch, grab a sandwich or salad from Neighbors House Grocery, and maybe grab a bottle of wine for after work. If you are looking for a special evening out, or you need to entertain some clients, indulge in some traditional Italian dishes at 61 Osteria. The new upscale Italian restaurant by Adam Jones of Grace focuses on simple, seasonal ingredients sourced from the highest quality local farmers and features floor to ceiling windows with park views to the south.

# **AMENITIES**

















2nd Floor



2ND FLOOR | **2**3,841 SQ. FT.











10TH FLOOR | 11,555 SQ. FT.









14TH FLOOR | 11,714 SQ. FT.







16TH FLOOR | 11,718 SQ. FT.

### RECENT TENANT FINISH OUT ON 15th FLOOR

















# W. 7TH STREET 77M POTH STREET

# Clients, Visitors Patrons and Business Professionals

First on 7th is one of the most easily accessible buildings in Downtown Fort Worth. With entrances on 3 sides of the building and a connected parking garage across the street, clients, employees, and restaurant goers have no trouble finding their way into our doors. Come see for yourself.