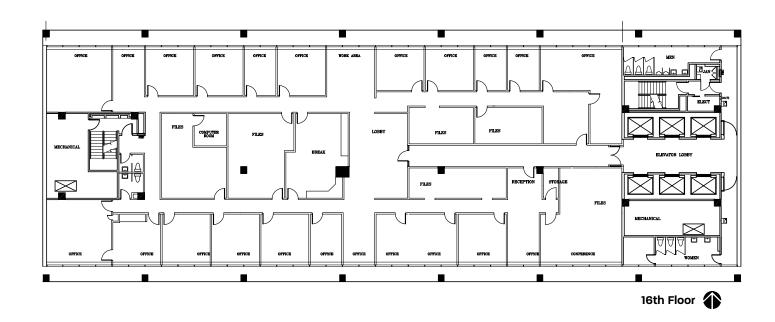

# **AMENITIES**

2nd Floor

2ND FLOOR | **2**3,841 SQ. FT.

10TH FLOOR | 11,555 SQ. FT.

14TH FLOOR | 11,714 SQ. FT.

16TH FLOOR | 11,718 SQ. FT.