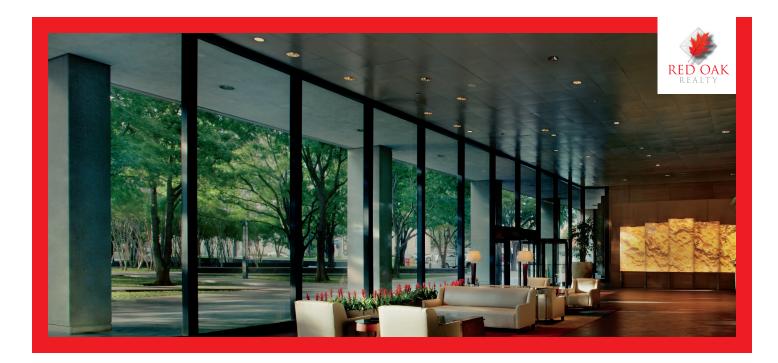

This building was awarded an Energy Star label in 2014, 15, 16 & 17 for its operating efficiency.

Burnett Plaza has three primary building entrances: the main lobby is recessed behind a colonnade on the building's east side and looks out onto Burnett Park through an 18' high clear glass wall. On its west side, the building is entered from Cherry Street through a skylighted concrete canopy. Tenants and visitors using the tunnel enter the building via an escalator that brings them into the main lobby, facing the park. Shuttle bus for tenants to and from Sundance Square, daily during lunch hours, 11 am to 1:30 pm. Convenience store and on-site deli are located on the lower level concourse. Structured and surface parking adjoins historic Burnett Park, bounded by Seventh, Cherry and Tenth Streets, and located near Interstate Highway 30.