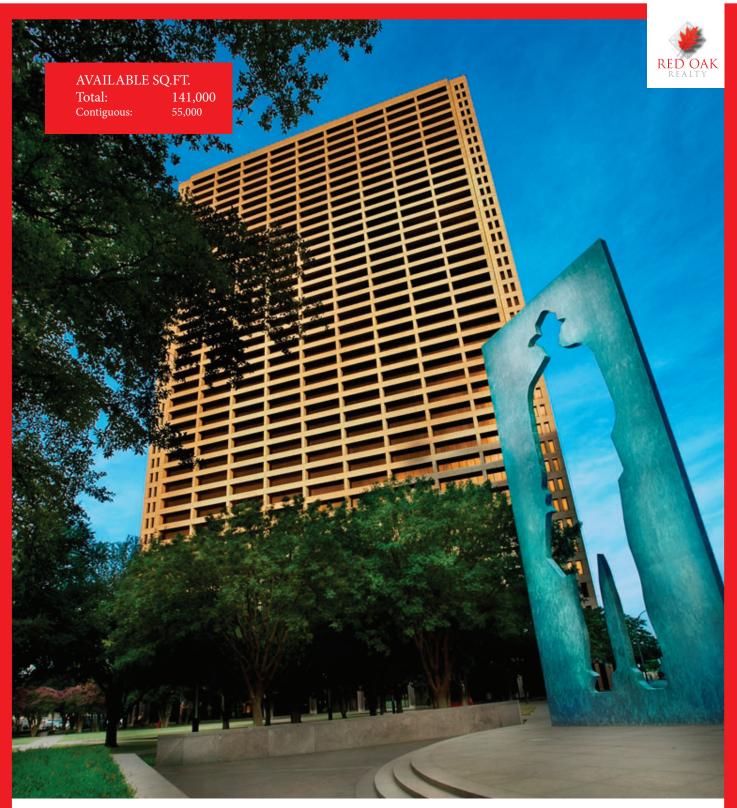

For businesses aspiring to stand out in downtown Fort Worth, there's only one place... Burnett Plaza. Contemporary architecture, awardwinning green design, premium Class-A amenities and one-of-a-kind park views. All centrally located in Fort Worth's business district for easy access to I-30 and all the city has to offer.

### Property Description

| Property Type: | Office       | Total Space Available: | 141,000 SF   |
|----------------|--------------|------------------------|--------------|
| Class:         | А            | Max Contiguous Space:  | 55,000 SF    |
| Building Size: | 1,024,600 SF | Annual Rent:           | \$26.50 / SF |
| Year Built:    | 1983         | Renovated:             | 2014         |
| Stories:       | 40           | Typical Floor Size:    | 25,000 SF    |

# The Fort Worth business address with park views in downtown.

Burnett Plaza provides easy access to all the Fort Worth has to offer. Contemporary architecture, awardwinning green design, premium Class-A amenities and one-of-a-kind park views. All centrally located in Fort Worth's business district for easy access to I-30 and all the city has to offer.