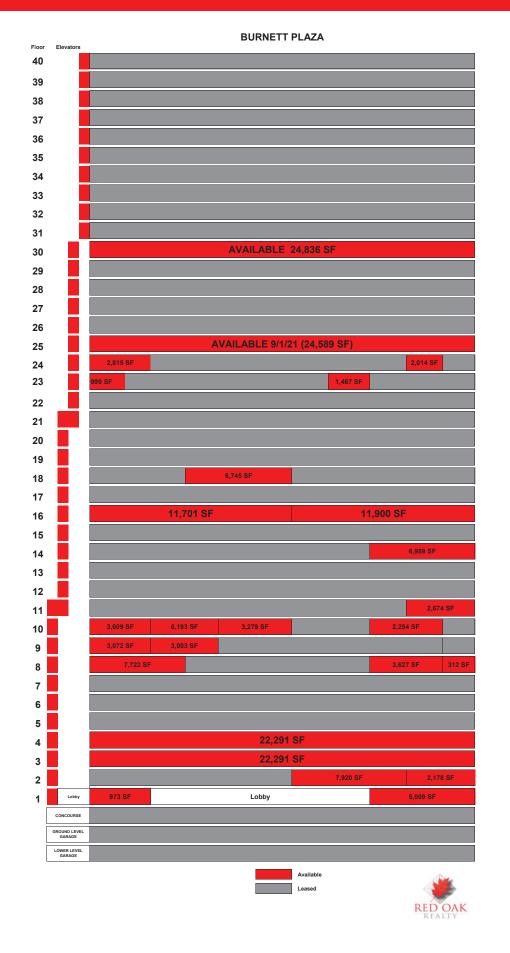

### Property Description

| Property Type: | Office       | Total Space Available: | 141,000 SF   |
|----------------|--------------|------------------------|--------------|
| Class:         | А            | Max Contiguous Space:  | 55,000 SF    |
| Building Size: | 1,024,600 SF | Annual Rent:           | \$26.50 / SF |
| Year Built:    | 1983         | Renovated:             | 2014         |
| Stories:       | 40           | Typical Floor Size:    | 25,000 SF    |

**Property Floorplates** 

4TH FLOOR