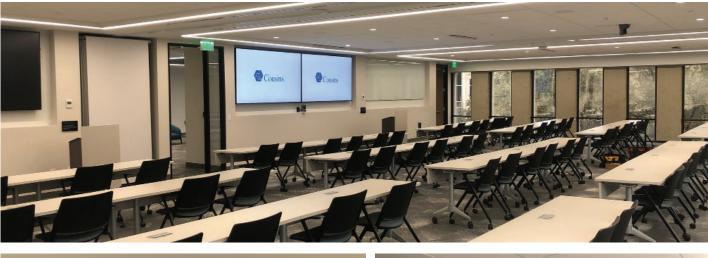

## Amenities

- · Historic Burnett Plaza fronts property
- Spectacular views of Fort Worth
- 24 hour security
- · On-site property management
- Conference Center
- Complimentary shuttle to Sundance Square
- Hightower Cafe
- Hair salon
- Convenience store
- · Structure and surface parking
- Excellent access to I-30