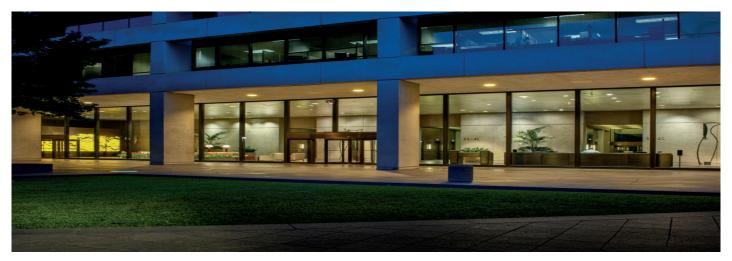

This building was awarded an Energy Star label in 2014, 15, 16 & 17 for its operating efficiency.

Burnett Plaza has three primary building entrances: the main lobby is recessed behind a colonnade on the building's east side and looks out onto Burnett Park through an 18' high clear glass wall. On its west side, the building is entered from Cherry Street through a skylighted concrete canopy. Tenants and visitors using the tunnel enter the building via an escalator that brings them into the main lobby, facing the park. Shuttle bus for tenants to and from Sundance Square, daily during lunch hours, 11 am to 1:30 pm. Convenience store and on-site deli are located on the lower level concourse. Structured and surface parking adjoins historic Burnett Park, bounded by Seventh, Cherry and Tenth Streets, and located near Interstate Highway 30.