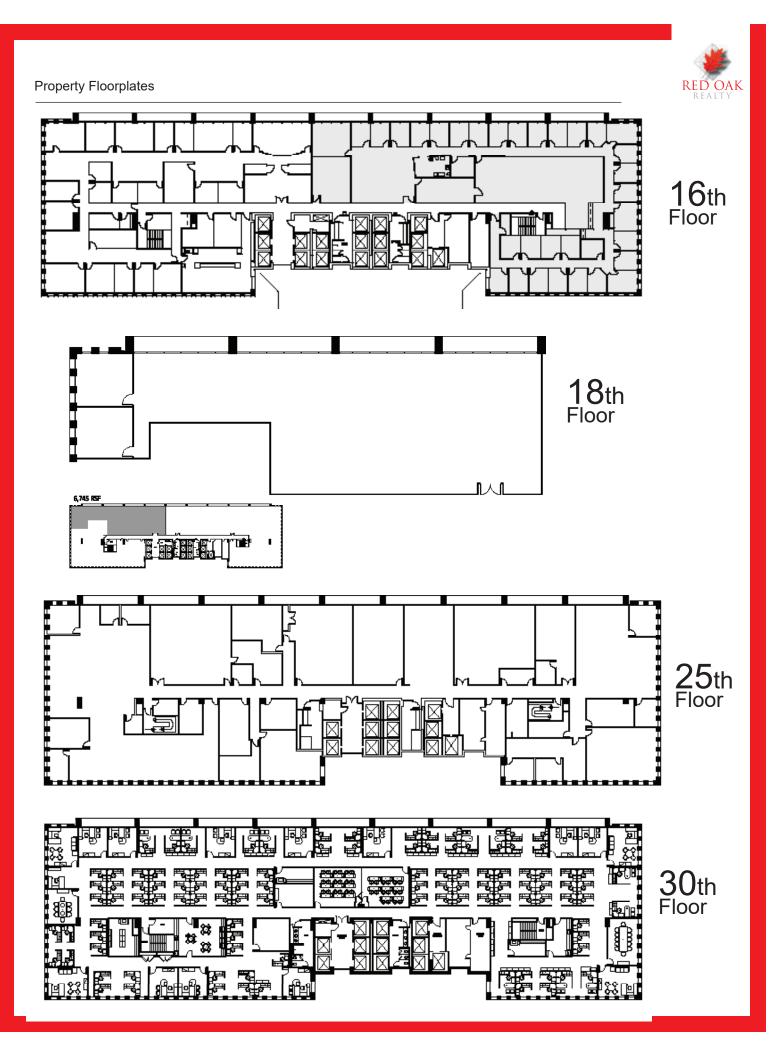

Burnett Plaza has three primary building entrances: the main lobby is recessed behind a colonnade on the building's east side and looks out onto Burnett Park through an 18' high clear glass wall. On its west side, the building is entered from Cherry Street through a skylighted concrete canopy. Tenants and visitors using the tunnel enter the building via an escalator that brings them into the main lobby, facing the park. Shuttle bus for tenants to and from Sundance Square, daily during lunch hours, 11 am to 1:30 pm. Convenience store and on-site deli are located on the lower level concourse. Structured and surface parking adjoins historic Burnett Park, bounded by Seventh, Cherry and Tenth Streets, and located near Interstate Highway 30.



**Property Floorplates** 





4TH FLOOR







# The Fort Worth business address with park views in downtown.

Burnett Plaza provides easy access to all the Fort Worth has to offer. Contemporary architecture, awardwinning green design, premium Class-A amenities and one-of-a-kind park views. All centrally located in Fort Worth's business district for easy access to I-30 and all the city has to offer.

| CONTACT          |              |                      |
|------------------|--------------|----------------------|
| JACK A. CLARK    | 817-336-4002 | JCLARK@ROREALTY.COM  |
| STEPHANIE GWIZDZ | 817-336-4007 | SGWIZDZ@ROREALTY.COM |
| MAIN OFFICE      | 817-877-3300 | ROREALTY.COM         |
| FAX              | 817-877-3310 |                      |

Burnett Plaza 801 cherry st. fort worth, texas 76102