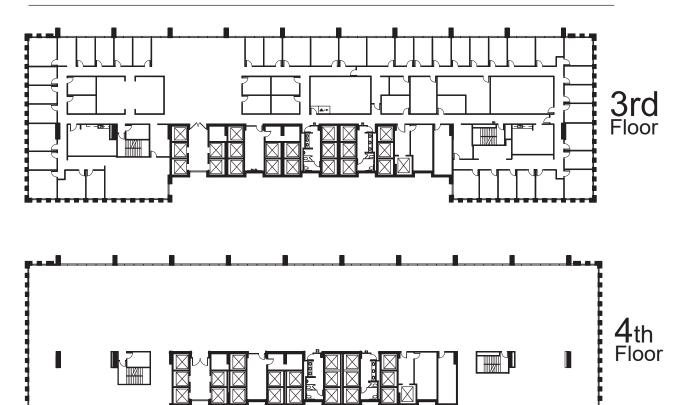

ng efficiency.







Burnett Plaza has three primary building entrances: the main lobby is recessed behind a colonnade on the building's east side and looks out onto Burnett Park through an 18' high clear glass wall. On its west side, the building is entered from Cherry Street through a skylighted concrete canopy. Tenants and visitors using the tunnel enter the building via an escalator that brings them into the main lobby, facing the park. Shuttle bus for tenants to and from Sundance Square, daily during lunch hours, 11 am to 1:30 pm. Convenience store and on-site deli are located on the lower level concourse. Structured and surface parking adjoins historic Burnett Park, bounded by Seventh, Cherry and Tenth Streets, and located near Interstate Highway 30.



**Property Floorplates** 





4TH FLOOR







# The Fort Worth business address with park views in downtown.

Burnett Plaza provides easy access to all the Fort Worth has to offer. Contemporary architecture, awardwinning green design, premium Class-A amenities and one-of-a-kind park views. All centrally located in Fort Worth's business district for easy access to I-30 and all the city has to offer.

| CONTACT          |              |                      |
|------------------|--------------|----------------------|
| JACK A. CLARK    | 817-336-4002 | JCLARK@ROREALTY.COM  |
| STEPHANIE GWIZDZ | 817-336-4007 | SGWIZDZ@ROREALTY.COM |
| MAIN OFFICE      | 817-877-3300 | ROREALTY.COM         |
| FAX              | 817-877-3310 |                      |

Burnett Plaza 801 cherry st. fort worth, texas 76102