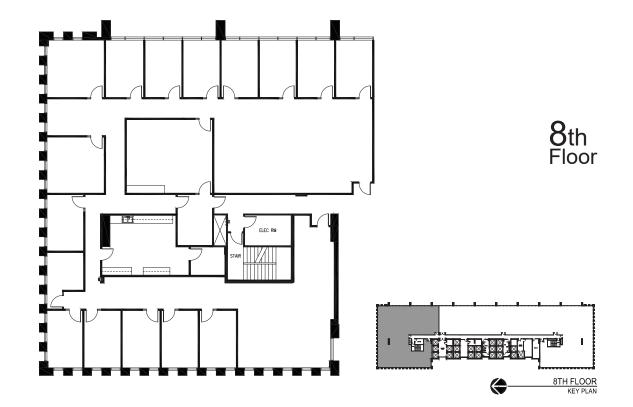

.







Burnett Plaza has three primary building entrances: the main lobby is recessed behind a colonnade on the building's east side and looks out onto Burnett Park through an 18' high clear glass wall. On its west side, the building is entered from Cherry Street through a skylighted concrete canopy. Tenants and visitors using the tunnel enter the building via an escalator that brings them into the main lobby, facing the park. Shuttle bus for tenants to and from Sundance Square, daily during lunch hours, 11 am to 1:30 pm. Convenience store and on-site deli are located on the lower level concourse. Structured and surface parking adjoins historic Burnett Park, bounded by Seventh, Cherry and Tenth Streets, and located near Interstate Highway 30.



**Property Floorplates** 





4TH FLOOR







# The Fort Worth business address with park views in downtown.

Burnett Plaza provides easy access to all the Fort Worth has to offer. Contemporary architecture, awardwinning green design, premium Class-A amenities and one-of-a-kind park views. All centrally located in Fort Worth's business district for easy access to I-30 and all the city has to offer.

| CONTACT          |              |                      |
|------------------|--------------|----------------------|
| JACK A. CLARK    | 817-336-4002 | JCLARK@ROREALTY.COM  |
| STEPHANIE GWIZDZ | 817-336-4007 | SGWIZDZ@ROREALTY.COM |
| MAIN OFFICE      | 817-877-3300 | ROREALTY.COM         |
| FAX              | 817-877-3310 |                      |

Burnett Plaza 801 cherry st. fort worth, texas 76102