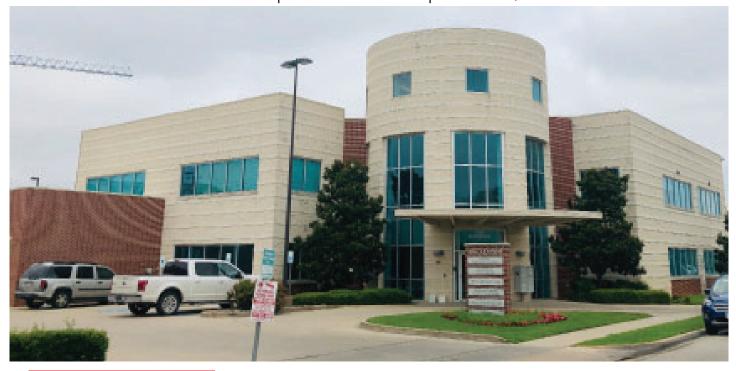

# Rosedale Medical Plaza | 1106 Alston Avenue | Fort Worth, Texas

# \$25.00/RSF. NNN

- Building Information
- Two Story Class A Medical Building
- Fast growing Near Southside Area
- Parking in the Magnolia Green Parking Garage
- · Quick access to Downtown Fort Worth
- Traffic count on Rosedale Avenue 20,360 VPD
- · Walkability is moderate
- Public transporation available nearby
- Easy access to I-35W and I-30
- Existing tenants: Gateway Diagnostics, Nova Healthcare and LabCorp