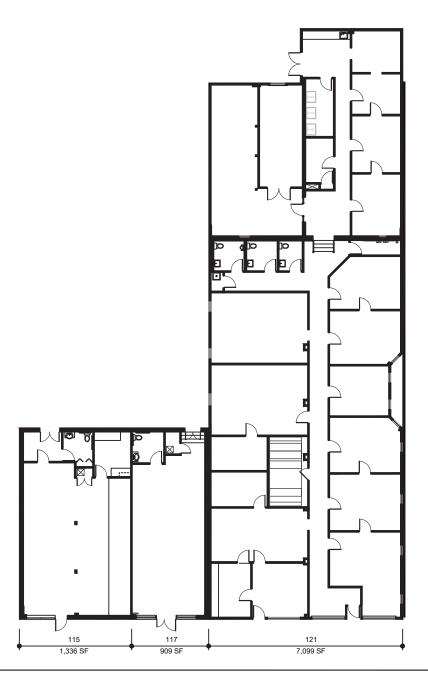

### **Space Availability**

- Suite 115 1,336 RSF.
- Suite 117 909 RSF.
- Suite 121 7,099 RSF.